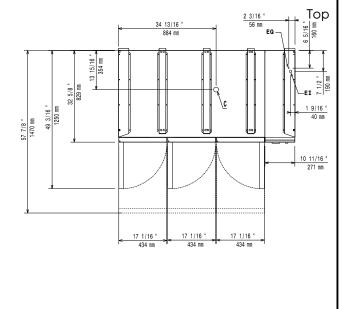

#### **Key Information:**

Gross capacity: 225 lt External dimensions, Width: 1600 mm External dimensions, Depth: 830 mm External dimensions, Height: 600 mm Net weight: 110 kg Shipping weight: 146 kg Shipping height: 840 mm Shipping width: 1050 mm Shipping depth: 1700 mm 1.5 m<sup>3</sup> Shipping volume: