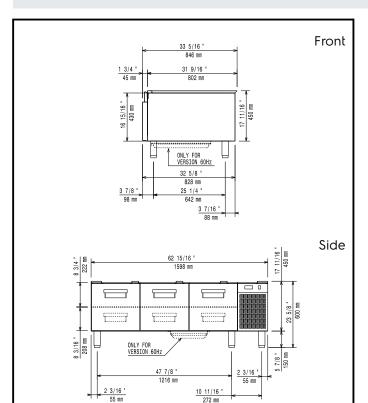

#### **Key Information:**

Gross capacity: 225 lt External dimensions, Width: 1600 mm External dimensions, Depth: 830 mm External dimensions, Height: 600 mm Net weight: 110 kg Shipping weight: 146 kg Shipping height: 840 mm Shipping width: 1050 mm Shipping depth: 1700 mm 1.5 m<sup>3</sup> Shipping volume: