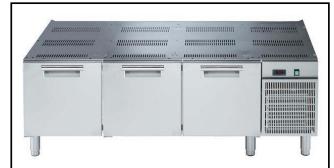

## Modular Cooking Range Line 900XP 3 Drawer Refrigerated Base

| ITEM #  |  |  |
|---------|--|--|
| MODEL # |  |  |
| NAME #  |  |  |
| SIS #   |  |  |
| AIA#    |  |  |

391601 (E9TTAECOMKN)

Refrigerated base with 3 drawers, -2/+10° C, automatic evaporation of defrost condense - R290

#### Item No.

Built-in refrigerator compressor unit. Operating temperature range from -2°C to 10°C. To be installed below 900XP top units. To be delivered with 50 mm height adjustable feet. Exterior panels in stainless steel with Scotch Brite finish. One piece pressed work top in 1.5 mm thick stainless steel. Right-angled side edges to allow flush-fitting junction between units.

#### **Main Features**

- Defrosting and automatic evaporation of condense drain: the condense is automatically evaporated thanks to the electric resistance in the condense drain container.
- Adjustable temperature range from -2 °C to +10 °C to suit meat, fish and dairy storage requirements.
- Forced air circulation for rapid cooling and an even temperature distribution.
- Right angled side edges eliminate gaps and possible dirt traps between units.
- Unit can be easily installed below other 900 line top models.
- GN compliant.
- Designed for modular installation into the cooking block.

#### Construction

- Access to all components from the front.
- Built-in compressor to suit operating conditions.
- Exterior panels in Stainless steel with Scotch Brite finish to meet the highest hygiene standards.
- Unit delivered with 150 mm height adjustable feet in Stainless steel. Feet can be extended up to 250 mm.